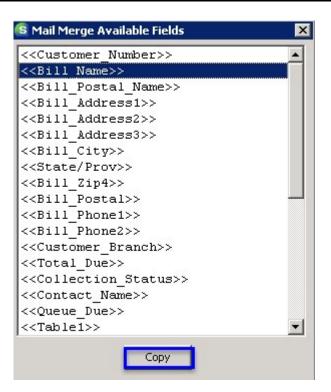

| السيمكيتيتيسيدا       |                           | 0.00    | 0.00    | 120.29    | 0.00     | 120.29   | 0.00     | 54    |
|                                   | Ray, Breanna                    | (734) 599-1504                   | Auto Put in Queue  | 15                                                                                                                                                              |                       | AUX 2011 C 400 C 400 C 10 | 0.00    | 0.00    | 127.84    | 0.00     | 127.84   | 0.00     | 58    |

The list of available fields will be displayed. Highlight the Bill Name field and press the Copy button.





Open the Microsoft Word template letter, right-click and select Paste. The Bill To field will be populated in the letter. Press the Enter key to advance to the next line. Return to the SedonaOffice Mail Merge list. Highlight Bill Address1. Go into the Microsoft Word template letter, right-click, and paste. Continue doing this for all addressee information.





Go back to the SedonaOffice Mail Merge fields and continue to copy and paste custom fields into the letter as needed for the body of your letter.

```
BC Security Service Inc.
               231 N Main Street
              Plymouth, MI 48170
                (734) 414-0760
                                       1
                                          October 18, 2016¶
                                                   1
<<Bill