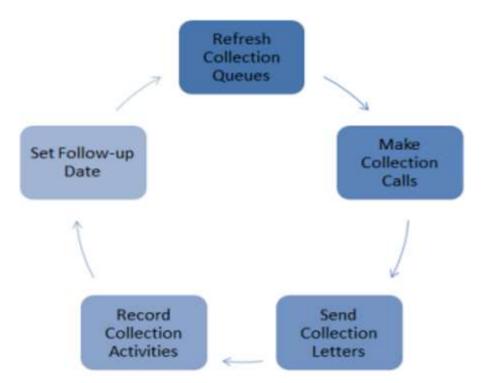

# **Working the Collections Queues**

While specific activities are governed by each company's policies and procedures, the work flow of the collections process usually follows that of the diagram below:

At the beginning of each day, the collections queues are refreshed to bring in customers whose invoice(s) now represent the delinquency rules outlined in each collections profile. Customers that have fully paid are removed from the queue. Refresh the collections queues by clicking on the cog at the top of the screen to bring in new customers and remove ones that have paid all overdue invoice.