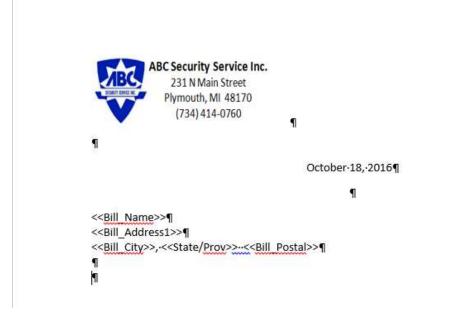

| Auto Put in Queue  | 15                                                                                                                                                              |                       | AUX 2011 C 400 C 400 C 10 | 0.00    | 0.00    | 127.84    | 0.00     | 127.84   | 0.00     | 58    |

The list of available fields will be displayed. Highlight the Bill Name field and press the Copy button.





Open the Microsoft Word template letter, right-click and select Paste. The Bill To field will be populated in the letter. Press the Enter key to advance to the next line. Return to the SedonaOffice Mail Merge list. Highlight Bill Address1. Go into the Microsoft Word template letter, right-click, and paste. Continue doing this for all addressee information.





Go back to the SedonaOffice Mail Merge fields and continue to copy and paste custom fields into the letter as needed for the body of your letter.

```
BC Security Service Inc.
               231 N Main Street
              Plymouth, MI 48170
                (734) 414-0760
                                       1
                                          October 18, 2016¶
                                                   1
<<Bill Name>>¶
<<Bill Address1>>¶
<<Bill City>>, <<State/Prov>>..<<Bill Postal>>¶
1
Re:--Customer-Number:-<<Customer Number>>¶
→ Overdue Invoices¶
1
9
Dear Customer:
1
Our-Collections-Department-has-been-trying-to-contact-you-regarding-your-past-due-balance-of-
<<Total Due>> for services rendered.¶
Your-good-customer-standing-is-in-jeopardy.--If-there-is-a-problem-or